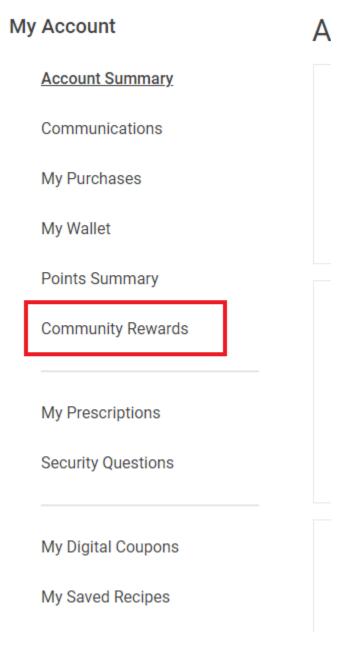

Once you are signed in you will have a menu on the left hand side and Community Rewards will be an option:

Once you are in community rewards search for Colorado Puppy Rescue and click enroll: