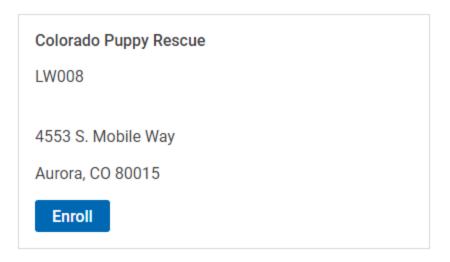

Once you are signed in you will have a menu on the left hand side and Community Rewards will be an option:

Once you are in community rewards search for Colorado Puppy Rescue and click enroll:

## Search Results

That's it – now when you use your rewards card or alternate ID King Soopers will donate to Colorado Puppy Rescue.